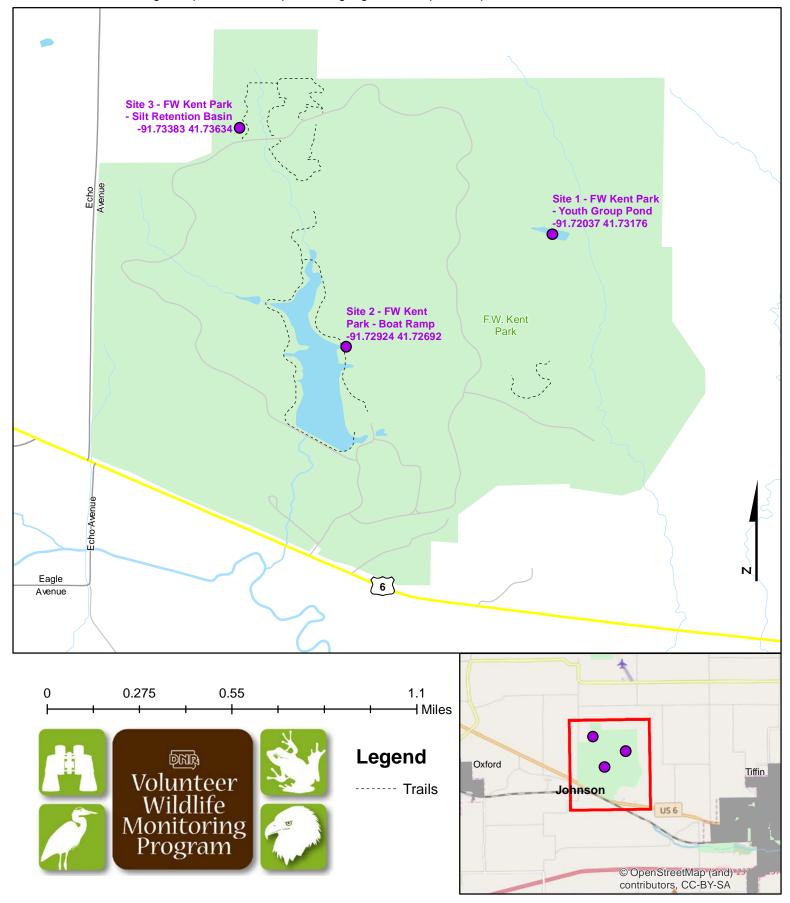

## Volunteer Wildlife Monitoring Program (VWMP) Frog and Toad Survey

Route ID: 53 County: Johnson

Click for Google Maps to Site 1: https://www.google.com/maps/dir/?api=1&destination=41.7317630696,-91.7203680447

## Route ID 53

Established: 1992

| Site Number | Name                                   | County  | Latitude   | Longitude   | Directions                                                |
|-------------|----------------------------------------|---------|------------|-------------|-----------------------------------------------------------|
| 1           | FW Kent Park - Youth Group<br>Pond     | Johnson | 41.7317631 | -91.720368  |                                                           |
| 2           | FW Kent Park - Silt Retention<br>Basin | Johnson | 41.7363436 | -91.7338291 | Silt Retention Basin north of Prairie, North of Park Road |
| 3           | FW Kent Park - Boat Ramp               | Johnson | 41.7269168 | -91.7292411 | Wooded Cove by Boat Ramp                                  |